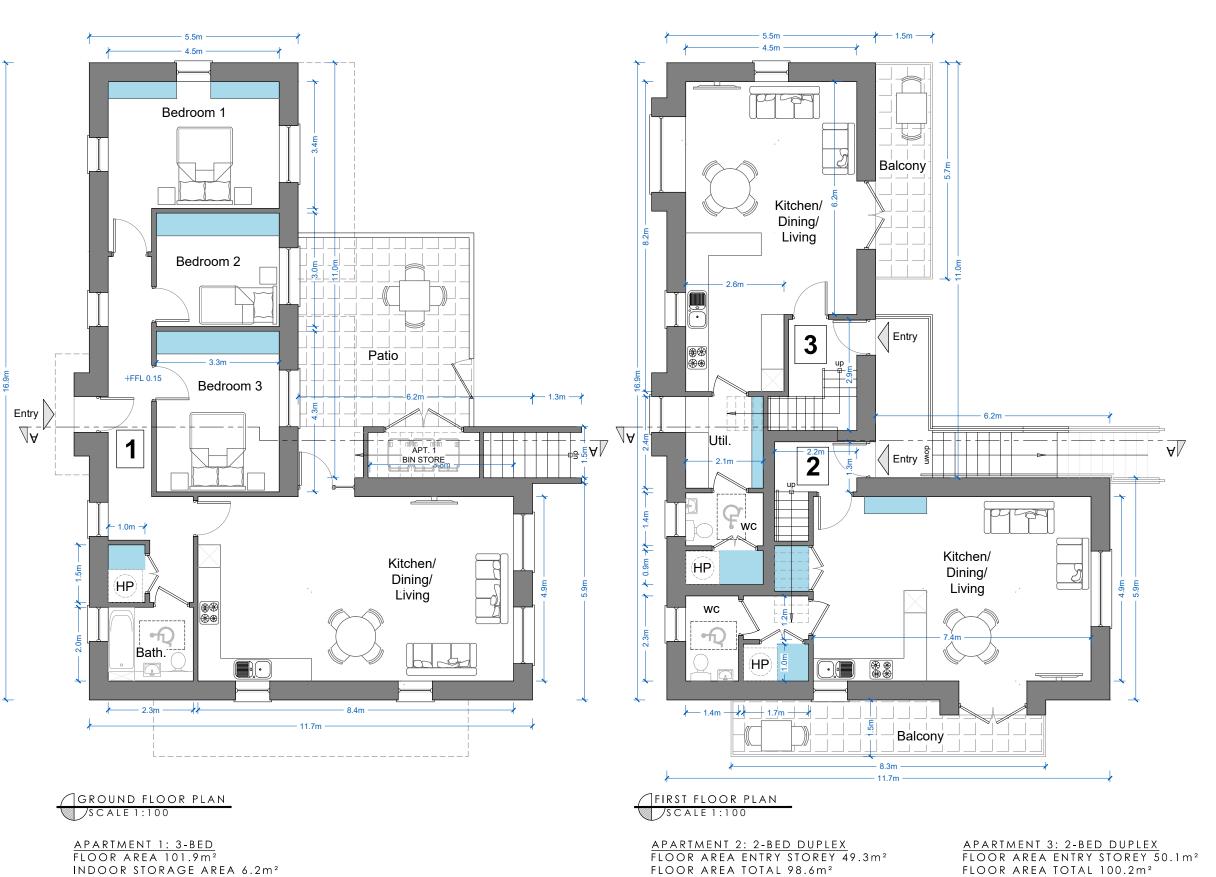

OUTDOOR STORAGE AREA (VARIES PER SITE) PRIVATE AMENITY SPACE (VARIES PER SITE)

INDOOR STORAGE AREA 6.7m<sup>2</sup> OUTDOOR STORAGE AREA (VARIES PER SITE) OUTDOOR STORAGE AREA (VARIES PER SITE) PRIVATE AMENITY SPACE 11.4m<sup>2</sup>

INDOOR STORAGE AREA 6.8m<sup>2</sup> PRIVATE AMENITY SPACE 8.6m2 All dimensions to be checked on site. Figured dimensions take preference over scaled dimension Any errors or discrepancies to be reported to the Architects. This drawing may not be edited or modified by the recipient.

## NOTE

LEVELS, ORIENTATION AND SITUATION (E.G. DETACHED, SEMI-DETACHED OR TERRACED) VARY PER UNIT. REFER TO SITE PLAN FOR LEVELS, ORIENTATION AND SITE CONTEXT INFORMATION.

www.strutec.ie info@strutec.ie